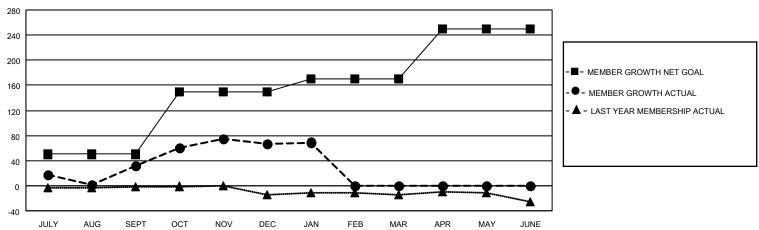

## LOCATION MALAWI District 412 B Results as of: 1/31/2021

| Clubs         |               |             |               | Members               |                        |                         |                                                    |  |
|---------------|---------------|-------------|---------------|-----------------------|------------------------|-------------------------|----------------------------------------------------|--|
|               | RESULTS FOR   | R 2020-2021 |               | RESULTS FOR 2020-2021 |                        |                         |                                                    |  |
| QUARTER       | NEW CLUB GOAL | NEW CLUBS   | DROPPED CLUBS | QUARTER MEMI          | BER GROWTH NET<br>GOAL | MEMBER GROWTH<br>ACTUAL | DROPPED<br>MEMBERS ACTUAL<br>(including transfers) |  |
| JULY/AUG/SEPT | 1             | 0           | 0             | JULY/AUG/SEPT         | 50                     | 61                      | 28                                                 |  |
| OCT/NOV/DEC   | 3             | 1           | 0             | OCT/NOV/DEC           | 100                    | 86                      | 49                                                 |  |
| JAN/FEB/MAR   | 1             | 0           | 0             | JAN/FEB/MAR           | 20                     | 3                       | 1                                                  |  |
| APR/MAY/JUNE  | 1             | 0           | 0             | APR/MAY/JUNE          | 80                     | 0                       | 0                                                  |  |

## GOALS AND ACTUAL MEMBERS CUMULATIVE

| DROPPED CLUBS: 0 |    | 16 CLUBS OF 20 ADDED 1 OR MORE<br>NEW MEMBERS | GENDER DISTRIBUTION  MALE 260 (66 67%) |              |    |
|------------------|----|-----------------------------------------------|----------------------------------------|--------------|----|
|                  |    |                                               | MALE                                   | 360 (66.67%) |    |
|                  |    |                                               | FEMALE                                 | 180 (33.33%) |    |
| DROPPED MEMBERS  |    |                                               |                                        |              |    |
| DECEASED         | 6  | CLICK HERE FOR CUMULATIVE                     | TOTAL FAMILY UNIT MEMBERS              |              | 84 |
| CLUB CANCELLED 0 |    | MEMBERSHIP DATA                               |                                        |              | 43 |
| OTHER            | 72 |                                               | FAMILY MEMBERS PAYING HALF<br>DUES     |              | 43 |
| TOTAL            | 78 |                                               |                                        |              |    |