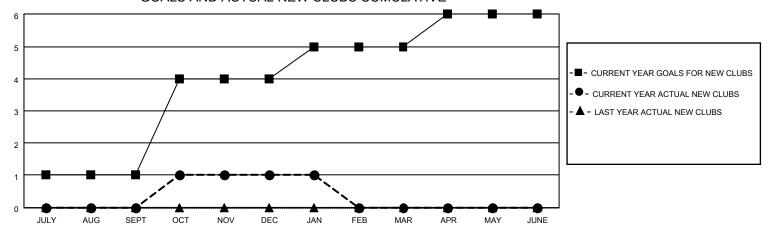

## LOCATION MALAWI District 412 B Results as of: 1/31/2021

| Clubs         |               |             |               | Members               |                        |                         |                                                    |  |
|---------------|---------------|-------------|---------------|-----------------------|------------------------|-------------------------|----------------------------------------------------|--|
|               | RESULTS FOR   | R 2020-2021 |               | RESULTS FOR 2020-2021 |                        |                         |                                                    |  |
| QUARTER       | NEW CLUB GOAL | NEW CLUBS   | DROPPED CLUBS | QUARTER MEMI          | BER GROWTH NET<br>GOAL | MEMBER GROWTH<br>ACTUAL | DROPPED<br>MEMBERS ACTUAL<br>(including transfers) |  |
| JULY/AUG/SEPT | 1             | 0           | 0             | JULY/AUG/SEPT         | 50                     | 61                      | 28                                                 |  |
| OCT/NOV/DEC   | 3             | 1           | 0             | OCT/NOV/DEC           | 100                    | 86                      | 49                                                 |  |
| JAN/FEB/MAR   | 1             | 0           | 0             | JAN/FEB/MAR           | 20                     | 3                       | 1                                                  |  |
| APR/MAY/JUNE  | 1             | 0           | 0             | APR/MAY/JUNE          | 80                     | 0                       | 0                                                  |  |

## GOALS AND ACTUAL NEW CLUBS CUMULATIVE